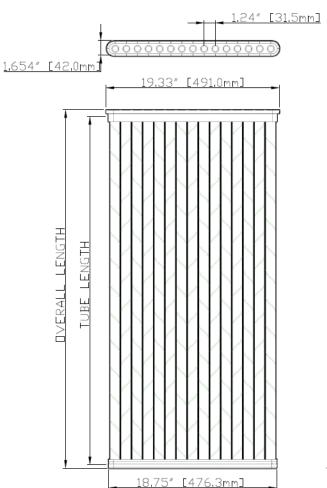

# CONFIGURATIONS

| DALAMATIC MODEL    | TUBE LENGTH |       | OVERALL LENGTH |       | FILTER AREA     |     |
|--------------------|-------------|-------|----------------|-------|-----------------|-----|
|                    | IN          | MM    | IN             | MM    | FT <sup>2</sup> | M²  |
| DLMV & DLMC 0.7 m  | 27.5        | 700   | 27.7           | 704   | 9.2             | 0.9 |
| DLMV & DLMC 1.0 m  | 39.4        | 1,000 | 39.6           | 1,006 | 13.2            | 1.3 |
| DLMV & DLMC 1.25 m | 49.2        | 1,240 | 49.4           | 1,247 | 16.5            | 1.6 |
| DLMV & DLMC 1.5 m  | 59.1        | 1,500 | 59.3           | 1,507 | 19.7            | 1.9 |