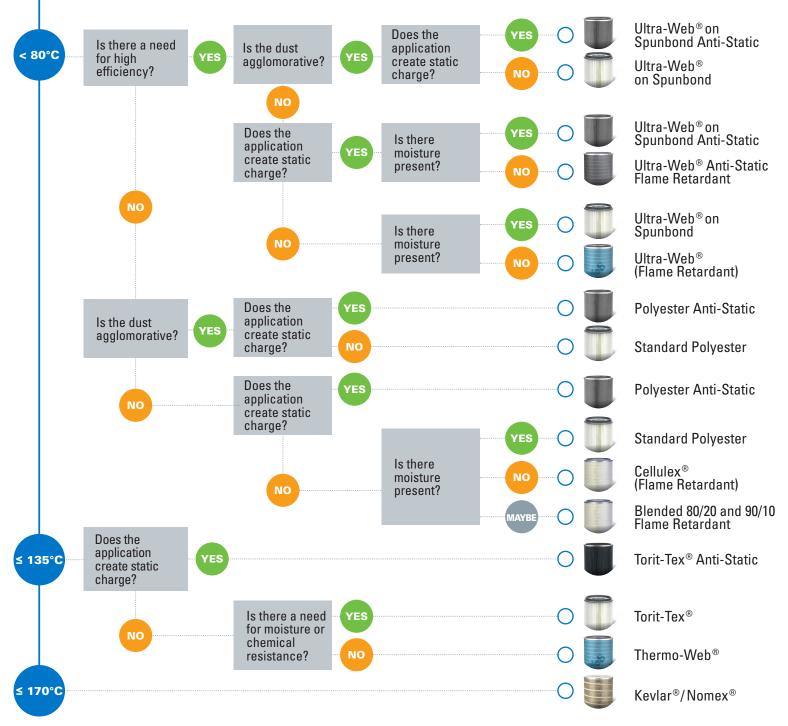

## SELECT THE PERFECT MEDIA FOR CARTRIDGE FILTERS

## What is the operating temperature?

Discover our range on www.donaldson.com
Shop for filters the easier way at shop.donaldson.com
Contact us on iaf-europe@donaldson.com

Disclaimer: This media selector indicates the recommended media, however, specific applications and environmental conditions might require a different media selection. Additionally in order to comply with Atex directive it can be required to use a different media than mentioned in the chart. Please consult your explosion protection document to make sure the selected media has the correct properties for your safety plan.